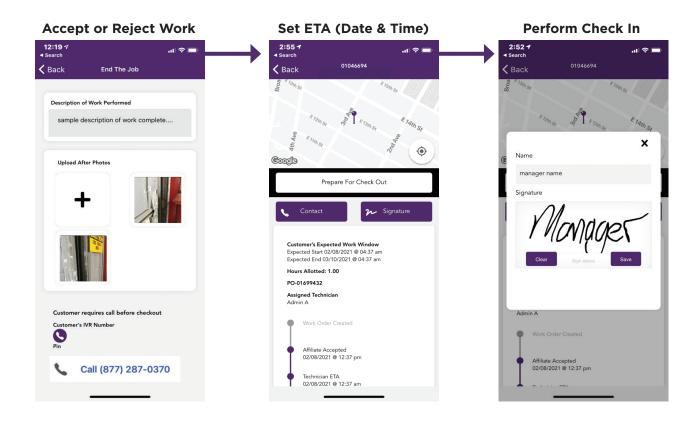

## How it WORKS

A few key screenshots from the app. For a full demo, contact us at <a href="mailto:affiliates@truesource.com!">affiliates@truesource.com!</a>