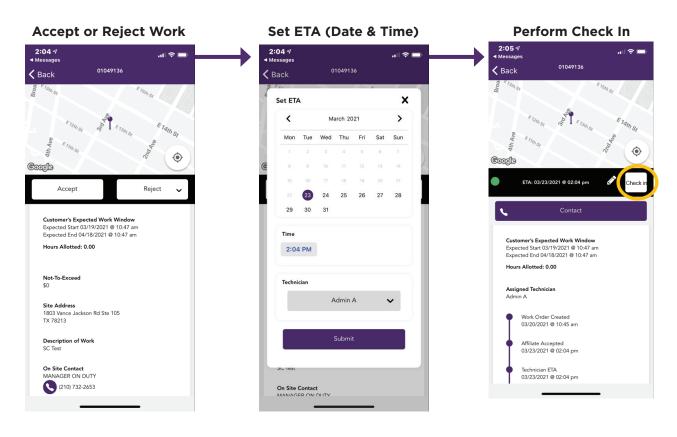

## How it WORKS

A few key screenshots from the app. For a full demo, contact us at <a href="mailto:affiliates@truesource.com!">affiliates@truesource.com!</a>